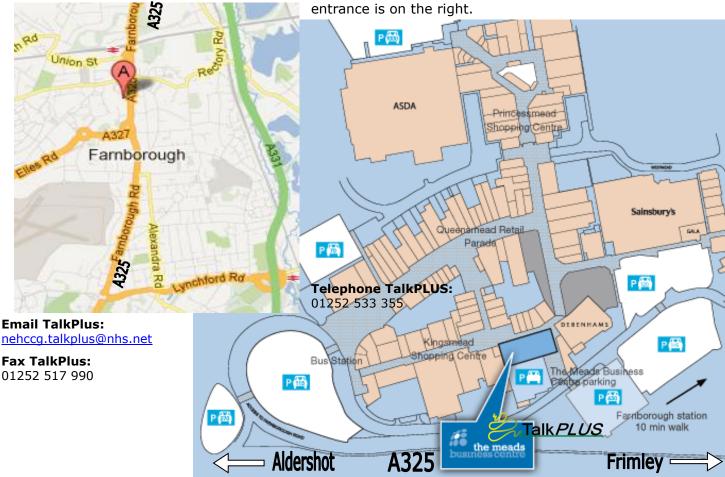

## TalkPlus NE Hants & Farnham Head Office:

**Location:** 5<sup>th</sup> Floor, The Meads Business Centre, 19 Kingsmead, Farnborough, GU14 7SR.

## Driving:

**Car Park:** You are welcome to park in any of the surrounding car parks. The Meads Car Park charges are **Up to 1 hour: 80p and Up to 2 hours: £1.50.** If you park on Level 2 there is a large sign on the left for the Vue Cinema and an escalator to the ground floor. Take the escalator to the ground floor and the Business Centre access is immediately on the right of the escalator.

**From M3;** Off junction 4 and follow the A331 to Farnborough A325. Continue along A325 towards Farnborough, past the *Ham & Blackbird (Beefeater)* on your right. Take the 3<sup>rd</sup> exit at the *Clockhouse* roundabout and then left at the 1<sup>st</sup> traffic lights. Sainsbury's is on your right and The Meads multi-storey car park entrance is on your left.

**From Aldershot/Farnham;** Follow the A325 past *Aviator Hotel and Rushmoor Borough Council Offices* on the left. Take the 2<sup>nd</sup> exit at the Pinehurst roundabout onto Kingsmead. Follow the road around past the bus station and the multi-storey car park entrance is on your right.

**Train:** The nearest train station is Farnborough main which is a 10-15 minute walk away.

**Bus:** The town centre bus station is a 3-5 minute walk away from our office. From the Bus stop enter the Kingsmead Shopping Centre South Entrance. The Meads Business Centre reception is accessed from the ground floor and sign posted from all entrances. Continue through the Shopping Centre until you approach Debenhams and the reception